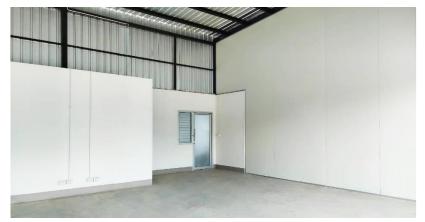

## Снор

| Warehouse                                                | : Approximately 60-100 sq.m./unit                                      |  |
|----------------------------------------------------------|------------------------------------------------------------------------|--|
|                                                          | (car park 25 sq.m., Building 40 sq.m., backside 15 sq.m.)              |  |
| Amount                                                   | : 54 Unit                                                              |  |
| Building Structure                                       | : Steel Reinforced concrete without center pole                        |  |
| Roof                                                     | : Structural steel. Alu-zinc roof with Internal Ventilator System.     |  |
| Wall                                                     | : Concrete brick smooth coating of paint Height 2 meters and Alu-zinc. |  |
| Gypsum Board Ceiling : Open space high ceiling 4 meters. |                                                                        |  |
| Loading Capacity                                         | : Cement floor with an iron on ground reinforcement Load               |  |
|                                                          | 250 kilograms/sq.m.                                                    |  |
| Warehouse Gate                                           | : Height 3.5 meters and Width 5 meters.                                |  |
| Local Road                                               | : 8 meters width                                                       |  |