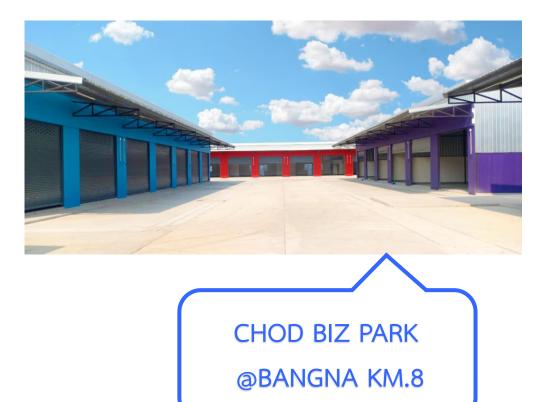

# CHOD BUSINESS PARK

## @BANGNA KM.8

## Снор

| Warehouse                                                | : Approximately 60-100 sq.m./unit                                      |  |
|----------------------------------------------------------|------------------------------------------------------------------------|--|
|                                                          | (car park 25 sq.m., Building 40 sq.m., backside 15 sq.m.)              |  |
| Amount                                                   | : 54 Unit                                                              |  |
| Building Structure                                       | : Steel Reinforced concrete without center pole                        |  |
| Roof                                                     | : Structural steel. Alu-zinc roof with Internal Ventilator System.     |  |
| Wall                                                     | : Concrete brick smooth coating of paint Height 2 meters and Alu-zinc. |  |
| Gypsum Board Ceiling : Open space high ceiling 4 meters. |                                                                        |  |
| Loading Capacity                                         | : Cement floor with an iron on ground reinforcement Load               |  |
|                                                          | 250 kilograms/sq.m.                                                    |  |
| Warehouse Gate                                           | : Height 3.5 meters and Width 5 meters.                                |  |
| Local Road                                               | : 8 meters width                                                       |  |