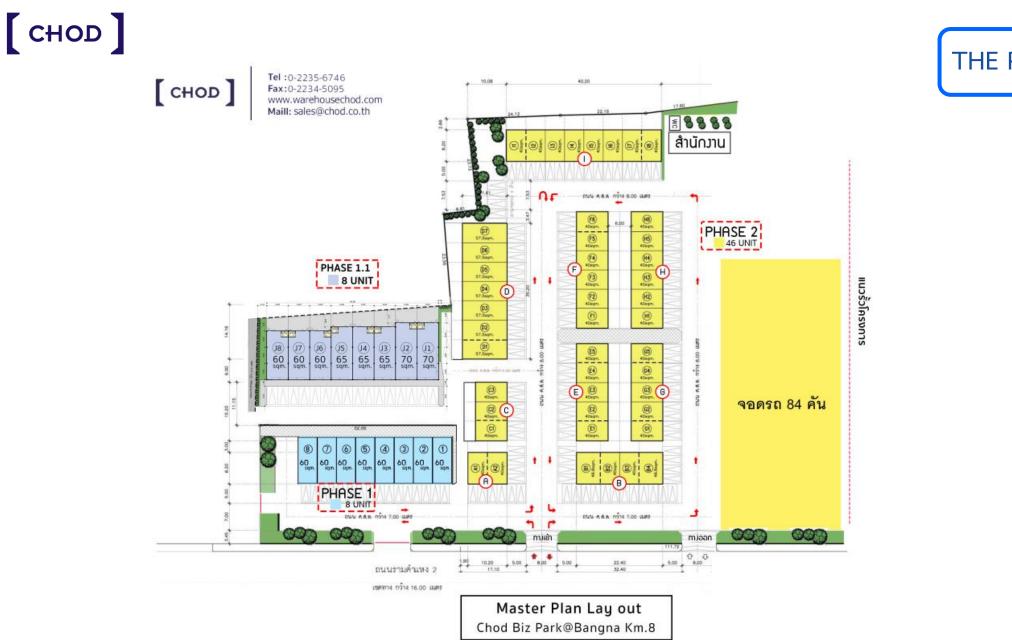

#### THE PROJECT LAYOUT

[ СНОД ]

LOCATION

## Снор

| Warehouse                                                | : Approximately 60-100 sq.m./unit                                      |  |
|----------------------------------------------------------|------------------------------------------------------------------------|--|
|                                                          | (car park 25 sq.m., Building 40 sq.m., backside 15 sq.m.)              |  |
| Amount                                                   | : 54 Unit                                                              |  |
| Building Structure                                       | : Steel Reinforced concrete without center pole                        |  |
| Roof                                                     | : Structural steel. Alu-zinc roof with Internal Ventilator System.     |  |
| Wall                                                     | : Concrete brick smooth coating of paint Height 2 meters and Alu-zinc. |  |
| Gypsum Board Ceiling : Open space high ceiling 4 meters. |                                                                        |  |
| Loading Capacity                                         | : Cement floor with an iron on ground reinforcement Load               |  |
|                                                          | 250 kilograms/sq.m.                                                    |  |
| Warehouse Gate                                           | : Height 3.5 meters and Width 5 meters.                                |  |
| Local Road                                               | : 8 meters width                                                       |  |

| Electricity      | : Electric supply of 15/45 Amp (3 Phase) (available for extension)                                                           |
|------------------|------------------------------------------------------------------------------------------------------------------------------|
| Water            | : All water charges will be directly paid by tenants to the government.                                                      |
| Telephone        | : Direct private telephone from TOT for all possible connections. The installation fee is 5,000 ß per line has to be paid to |
|                  | the landlord                                                                                                                 |
| Fire Protection  | : Fire extinguishers                                                                                                         |
| Security         | : 24-hour qualified security guards are promptly responding to accidents and CCTV around the project.                        |
| Cleaning Service | : Service for public area.                                                                                                   |
| Maintenance      | : Repair and maintenance service by project technicians.                                                                     |
|                  |                                                                                                                              |