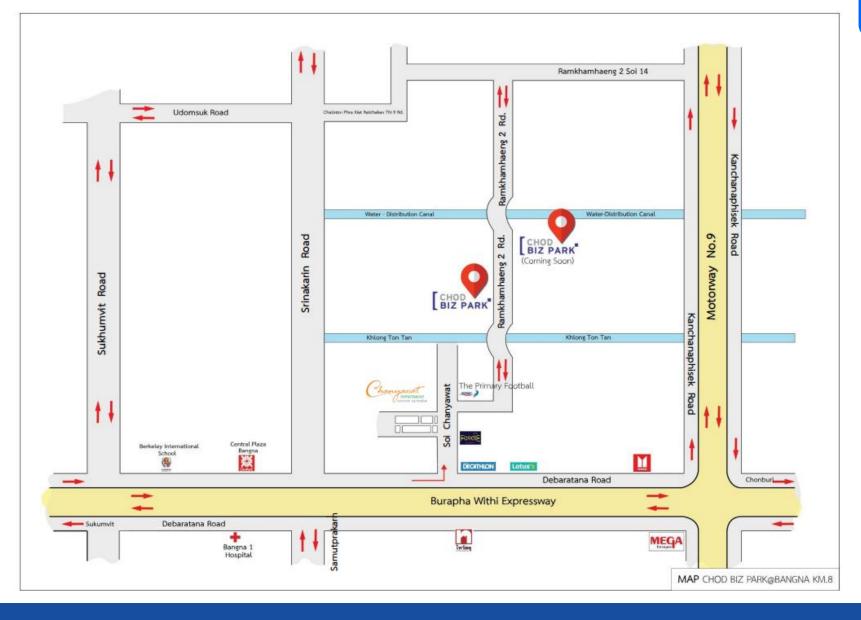

|
| Security         | : 24-hour qualified security guards are promptly responding to accidents and CCTV around the project.                        |
| Cleaning Service | : Service for public area.                                                                                                   |
| Maintenance      | : Repair and maintenance service by project technicians.                                                                     |
|                  |                                                                                                                              |



CHODTHANAWAT CO., LTD. 78 Kiatnakin Bldg., Chareon Krung 30 Rd., Bangrak , Bangkok 10500 www.warehousechod.com

#### THE PROJECT LAYOUT

[ СНОД ]

LOCATION







#### Rental

Term

Rental deposit

Common Area Expense

- : 11,000 20,000 Bath/month (not including, electricity, water supply, telephone, common area expense and VAT.
- : 1-3 years with an option to renew.
- : 3 months of rental (excluding rent in advance 1 month)
- : 20 Baht/sq.m./month (Will be shared among all tenants at actual cost)

#### FOR MORE INFORMATION, PLEASE CONTACT CHODTHANAWAT CO., LTD (02) 235-6747-8 061-410-8889 E-mail : wisan@chod.co.th Website : www.warehousechod.com

TERMS AND CONDITIONS MAY BE CHANGED WITHOUT PRIOR NOTICE.