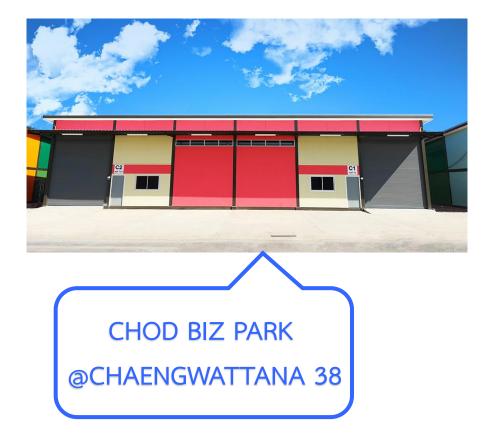

- Charoenkrung Road, Soi 30 (Bangrak-Silom), prime business area in central Bangkok
- Theprattana Road km. 1 (Bangna-Trad) (Bangna Expressway entrance-exit), opposite to Bitec Bangna, key exhibition center that connects Eastern Seaboard, transportation and industrial, and automotive sectors.
- Theprattana Road km. 16 (Bangna-Trad) (close to Suvarnabhumi Airport), connecting industrial locations and key worldwide economic sectors with convenient transportation routes.
- Rama 2 Road (close to Sinsakhon Industrial Estate and Mahachai), gateway to business of southern region and hub of steel industry, printed media, furniture, apparel, and seafood, etc.
- \* 3138 Road, Chonburi-Rayong (close to Eastern Seaboard Industrial Estate and Laem Chabang Port), key industrial area of South East Asia
- Chaengwattana Road, Soi 38, area of international exhibition center, convenient location that close to Bangkok, Sirat Expressway entrance-exit, and MRTA project, Pink Line on Chaengwattana Road.