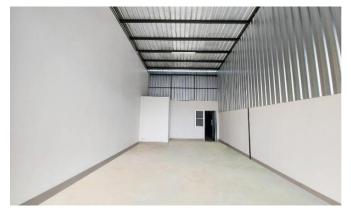

## Снор

| Warehouse                                                | : Approximately 60-100 sq.m./unit                                      |  |
|----------------------------------------------------------|------------------------------------------------------------------------|--|
|                                                          | (car park 25 sq.m., Building 40 sq.m., backside 15 sq.m.)              |  |
| Amount                                                   | : 54 Unit                                                              |  |
| Building Structure                                       | : Steel Reinforced concrete without center pole                        |  |
| Roof                                                     | : Structural steel. Alu-zinc roof with Internal Ventilator System.     |  |
| Wall                                                     | : Concrete brick smooth coating of paint Height 2 meters and Alu-zinc. |  |
| Gypsum Board Ceiling : Open space high ceiling 4 meters. |                                                                        |  |
| Loading Capacity                                         | : Cement floor with an iron on ground reinforcement Load               |  |
|                                                          | 250 kilograms/sq.m.                                                    |  |
| Warehouse Gate                                           | : Height 3.5 meters and Width 5 meters.                                |  |
| Local Road                                               | : 8 meters width                                                       |  |