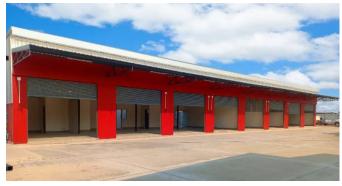

ndustrial, and automotive sectors.
- Theprattana Road km. 16 (Bangna-Trad) (close to Suvarnabhumi Airport), connecting industrial locations and key worldwide economic sectors with convenient transportation routes.
- Rama 2 Road (close to Sinsakhon Industrial Estate and Mahachai), gateway to business of southern region and hub of steel industry, printed media, furniture, apparel, and seafood, etc.
- \* 3138 Road, Chonburi-Rayong (close to Eastern Seaboard Industrial Estate and Laem Chabang Port), key industrial area of South East Asia
- Chaengwattana Road, Soi 38, area of international exhibition center, convenient location that close to Bangkok, Sirat Expressway entrance-exit, and MRTA project, Pink Line on Chaengwattana Road.

СНОД







# CHOD BUSINESS PARK

## @BANGNA KM.8

## Снор









| Warehouse                                                | : Approximately 60-100 sq.m./unit                                      |  |
|----------------------------------------------------------|------------------------------------------------------------------------|--|
|                                                          | (car park 25 sq.m., Building 40 sq.m., backside 15 sq.m.)              |  |
| Amount                                                   | : 54 Unit                                                              |  |
| Building Structure                                       | : Steel Reinforced concrete without center pole                        |  |
| Roof                                                     | : Structural steel. Alu-zinc roof with Internal