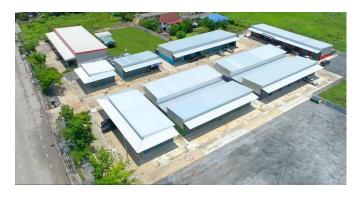

Chodthanawat Co., Ltd. is well-established with registered capital of 1,000 million Baht, with factories and warehouses for rent in 150,000 sq.m. space, gaining trust from leading clients in both domestic and international market. Facilities are located close to various strategic business areas as follows;

#### THE PROJECT LAYOUT

[ СНОД ]

LOCATION